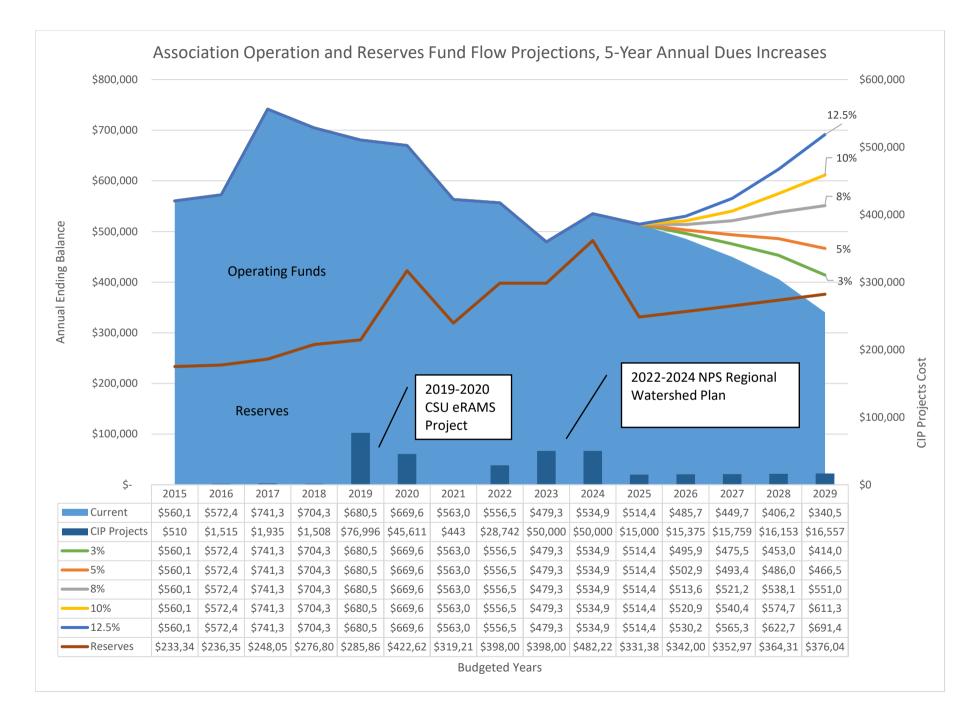

#### 10. **DECISION ITEM.** 2024 Association Budget - Attachment #3 (pages 11-16).

The Executive Committee is to provide a 2024 Association Budget for Approval by the Membership during the June 22, 2024, Association meeting. With Membership approving the Region 2 – Nonpoint Source EPA 9-Element Watershed Plan funding, the 2024 Association budget should explore dues increases to support the project or other revenue streams, i.e., grants. Increasing membership dues may also be needed to keep pace with current inflation rates. The Executive Committee may finalize a recommended 2024 budget during the Executive Committee meeting on May 4, 2023.