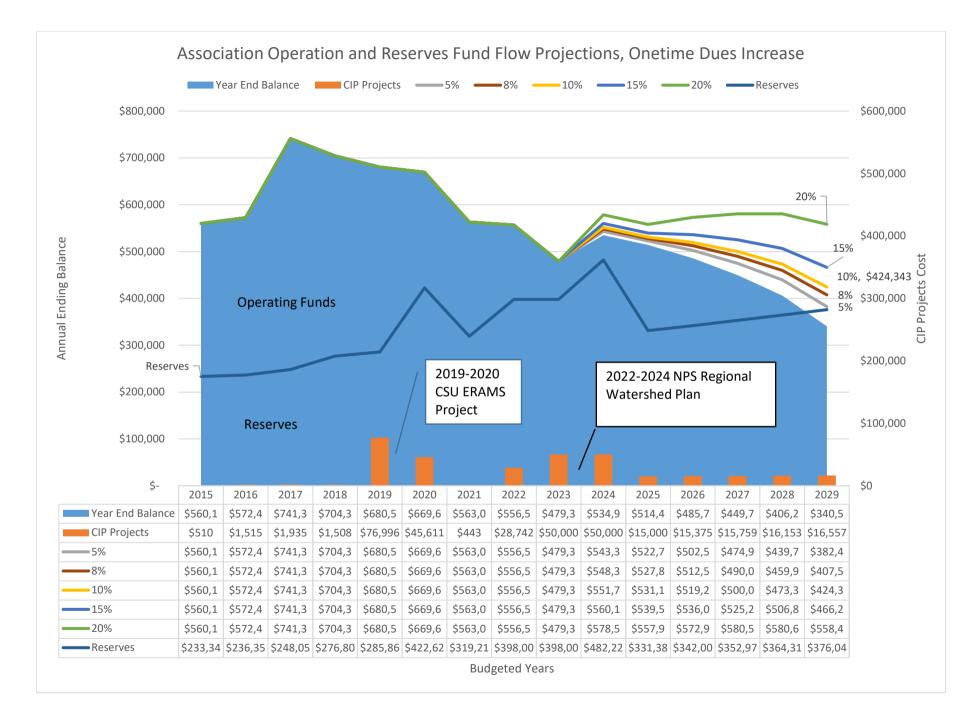

#### 10. **DECISION ITEM.** 2024 Association Budget - Attachment #3 (pages 11-16).

The Executive Committee is to provide a 2024 Association Budget for Approval by the Membership during the June 22, 2024, Association meeting. With Membership approving the Region 2 – Nonpoint Source EPA 9-Element Watershed Plan funding, the 2024 Association budget should explore dues increases to support the project or other revenue streams, i.e., grants. Increasing membership dues may also be needed to keep pace with current inflation rates. The Executive Committee may finalize a recommended 2024 budget during the Executive Committee meeting on May 4, 2023.