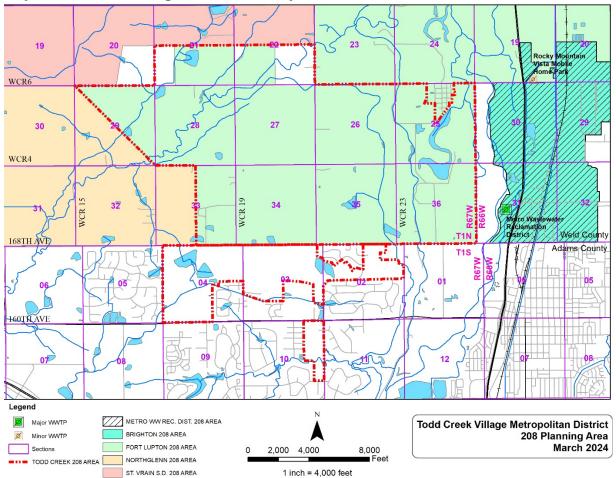

## 15. **DISCUSSION ITEM.** Todd Creek Village Metro District.

Todd Creek Village Metro District is applying to be a designated management agency, submitting a DMOA application and Utility Plan. In an agreement with Fort Lupton, Todd Creek Village Metro District would take over a large portion of its southern 208 service area.